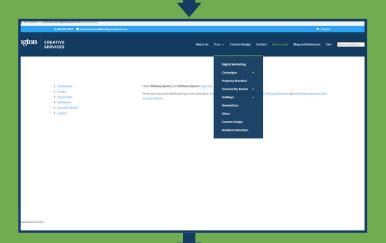

## **CREATIVE SERVICES**

Log into the Creative
 Services website at creatives.
 burlingtoncapital.com using
 your assigned username and
 password. Please contact
 Creative Services if you need
 assistance.

2. You will be directed to your property account where you can view account information, as well as, current and past orders.

(Please note: Do not change your account login information, such as, changing the property name to an employee name. This will ensure the property will be billed correctly)

3. You are now ready to start shopping! From the drop down menu you can select marketing items from our catalog or order a custom design based on your planned event or theme.

(Helpful hint: If you don't know exactly what you want, give us a call! 402.932.2627)