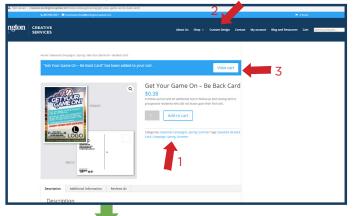

## GUIDE TO ORDERING

1. Adjust the quantity of printed items you wish to order (1) then select the "Add to Cart" button (2).

- 2. You can continue shopping by selecting from the category of items (1) or by going back to the "shop" menu (2). (Please note: If you are done shopping you can select "View Cart" (3) at any time to complete your order.)
- Cart

  Control Control
- Add any applicable coupon codes if Creative Services is running a special (1). Apply the coupon code (2). Or, proceed to checkout (3).

4. Once you proceed to checkout you can include any special order instructions (ie: business card info, event date/time/info, etc), review your billing details, and place the order if your information is accurate. You will then receive an email confirmation that the order was received by Creative Services.