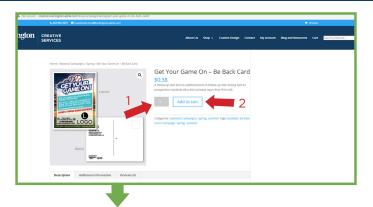

## GUIDE TO ORDERING

1. Adjust the quantity of printed items you wish to order (1) then select the "Add to Cart" button (2).

- 2. You can continue shopping by selecting from the category of items (1) or by going back to the "shop" menu (2). (Please note: If you are done shopping you can select "View Cart" (3) at any time to complete your order.)
- Cart