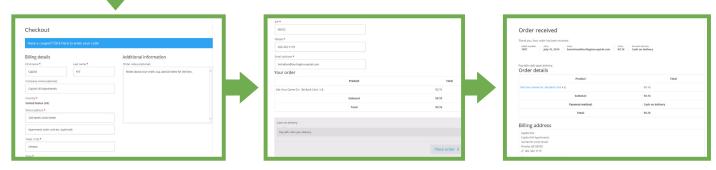

  Control Control
- Add any applicable coupon codes if Creative Services is running a special (1). Apply the coupon code (2). Or, proceed to checkout (3).

4. Once you proceed to checkout you can include any special order instructions (ie: business card info, event date/time/info, etc), review your billing details, and place the order if your information is accurate. You will then receive an email confirmation that the order was received by Creative Services.