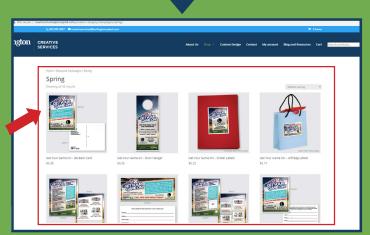

3. You are now ready to start shopping! From the drop down menu you can select marketing items from our catalog or order a custom design based on your planned event or theme.

(Helpful hint: If you don't know exactly what you want, give us a call! 402.932.2627)

4. Click on the items you wish to add to your cart.

(Please note: Not all items show every available size. If you like a design, but want a different size, you can note it at checkout and we will edit the order on the backend)